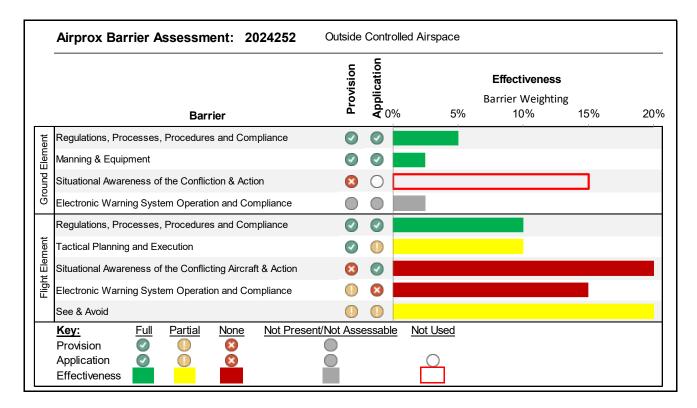

## Degree of Risk:

В.

Safety Barrier Assessment<sup>3</sup>

In assessing the effectiveness of the safety barriers associated with this incident, the Board concluded that the key factors had been that:

# **Ground Elements:**

**Situational Awareness of the Confliction and Action** were assessed as **not used** because the PA28 was beyond the visual range of the Lee AFISO and they therefore had no situational awareness of it.

### Flight Elements:

<sup>&</sup>lt;sup>3</sup> The UK Airprox Board scheme for assessing the Availability, Functionality and Effectiveness of safety barriers can be found on the UKAB Website.

**Tactical Planning and Execution** was assessed as **partially effective** because the PA28 pilot had not been in communication with Lee-on-Solent.

**Situational Awareness of the Conflicting Aircraft and Action** were assessed as **ineffective** because neither pilot had had situational awareness on the other aircraft until sighted.

**Electronic Warning System Operation and Compliance** were assessed as **ineffective** because the CUBy TAS had not alerted when expected.

**See and Avoid** were assessed as **partially effective** because the CUBy pilot had seen the PA28 at a late stage and the PA28 pilot had not seen the CUBy until at about CPA, effectively a non-sighting.