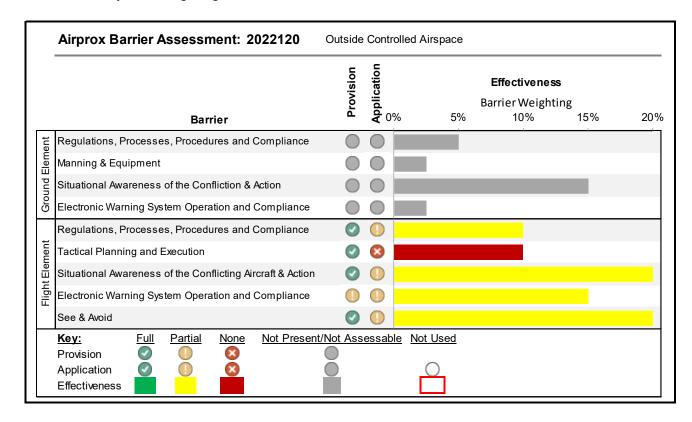

# Safety Barrier Assessment<sup>3</sup>

In assessing the effectiveness of the safety barriers associated with this incident, the Board concluded that the key factors had been that:

### Flight Elements:

Regulations, Processes, Procedures and Compliance were assessed as partially effective because the AA5 pilot did not turn right in a timely fashion.

<sup>&</sup>lt;sup>3</sup> The UK Airprox Board scheme for assessing the Availability, Functionality and Effectiveness of safety barriers can be found on the <u>UKAB Website</u>.

**Tactical Planning and Execution** was assessed as **ineffective** because the AA5 pilot's decision to climb and not turn did not create sufficient separation at CPA.

Situational Awareness of the Conflicting Aircraft and Action were assessed as partially effective because the C182 pilot had no situational awareness of the approaching AA5.

**Electronic Warning System Operation and Compliance** were assessed as **partially effective** because the AA5's EC equipment alerted but insufficient action was taken.

**See and Avoid** were assessed as **partially effective** because the C182 pilot saw the AA5 at about CPA, effectively a non-sighting.