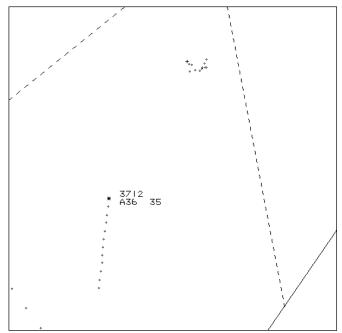

Figure 1: Traffic Information at 1017:21

At 1018:10, a squawk of 3712 was allocated to the DA42 for a radar handover to Brize and, at 1018:43 (Figure 2); the Brize frequency was passed to the crew, which was acknowledged correctly by the aircrew at 1018:54.