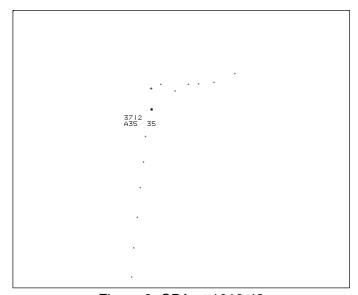

Figure 2: Geometry at 1018:43

The CPA was at 1019:46 (Figure 3), however, the DA42 crew did not contact Brize Radar until 1021:36; they were immediately identified for a Traffic Service.

Figure 3: CPA at 1019:46