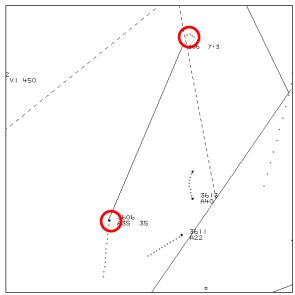

## PART A: SUMMARY OF INFORMATION REPORTED TO UKAB

| Recorded    | Aircraft 1    | Aircraft 2 | Elsfield                                                                                                                                                                                                                                                                                                                                                                                                                                                                                                                                                                                                                                                                                                                                                                                                                                                                                                                                                                                                                                                                                                                                                                                                                                                                                                                                                                                                                                                                                                                                                                                                                                                                                                                                                                                                                                                                                                                                                                                                                                                                                                                       |      |
|-------------|---------------|------------|--------------------------------------------------------------------------------------------------------------------------------------------------------------------------------------------------------------------------------------------------------------------------------------------------------------------------------------------------------------------------------------------------------------------------------------------------------------------------------------------------------------------------------------------------------------------------------------------------------------------------------------------------------------------------------------------------------------------------------------------------------------------------------------------------------------------------------------------------------------------------------------------------------------------------------------------------------------------------------------------------------------------------------------------------------------------------------------------------------------------------------------------------------------------------------------------------------------------------------------------------------------------------------------------------------------------------------------------------------------------------------------------------------------------------------------------------------------------------------------------------------------------------------------------------------------------------------------------------------------------------------------------------------------------------------------------------------------------------------------------------------------------------------------------------------------------------------------------------------------------------------------------------------------------------------------------------------------------------------------------------------------------------------------------------------------------------------------------------------------------------------|------|
| Aircraft    | DA42          | ASW24      | Diagram based on radar and GPS data                                                                                                                                                                                                                                                                                                                                                                                                                                                                                                                                                                                                                                                                                                                                                                                                                                                                                                                                                                                                                                                                                                                                                                                                                                                                                                                                                                                                                                                                                                                                                                                                                                                                                                                                                                                                                                                                                                                                                                                                                                                                                            |      |
| Operator    | Civ Comm      | Civ Pte    |                                                                                                                                                                                                                                                                                                                                                                                                                                                                                                                                                                                                                                                                                                                                                                                                                                                                                                                                                                                                                                                                                                                                                                                                                                                                                                                                                                                                                                                                                                                                                                                                                                                                                                                                                                                                                                                                                                                                                                                                                                                                                                                                |      |
| Airspace    | London FIR    | London FIR | Forest                                                                                                                                                                                                                                                                                                                                                                                                                                                                                                                                                                                                                                                                                                                                                                                                                                                                                                                                                                                                                                                                                                                                                                                                                                                                                                                                                                                                                                                                                                                                                                                                                                                                                                                                                                                                                                                                                                                                                                                                                                                                                                                         | E    |
| Class       | G             | G          | HIII                                                                                                                                                                                                                                                                                                                                                                                                                                                                                                                                                                                                                                                                                                                                                                                                                                                                                                                                                                                                                                                                                                                                                                                                                                                                                                                                                                                                                                                                                                                                                                                                                                                                                                                                                                                                                                                                                                                                                                                                                                                                                                                           | 3-   |
| Rules       | VFR           | VFR        | A3610 A3670 A3630 A3750                                                                                                                                                                                                                                                                                                                                                                                                                                                                                                                                                                                                                                                                                                                                                                                                                                                                                                                                                                                                                                                                                                                                                                                                                                                                                                                                                                                                                                                                                                                                                                                                                                                                                                                                                                                                                                                                                                                                                                                                                                                                                                        | olto |
| Service     | None          | NK         | CPA 1019:46 A3680 A3680                                                                                                                                                                                                                                                                                                                                                                                                                                                                                                                                                                                                                                                                                                                                                                                                                                                                                                                                                                                                                                                                                                                                                                                                                                                                                                                                                                                                                                                                                                                                                                                                                                                                                                                                                                                                                                                                                                                                                                                                                                                                                                        | Л    |
| Provider    | N/A           | NK         | 180ft V/0.1nm H                                                                                                                                                                                                                                                                                                                                                                                                                                                                                                                                                                                                                                                                                                                                                                                                                                                                                                                                                                                                                                                                                                                                                                                                                                                                                                                                                                                                                                                                                                                                                                                                                                                                                                                                                                                                                                                                                                                                                                                                                                                                                                                |      |
| Altitude/FL | 3500ft        | 3680ft     |                                                                                                                                                                                                                                                                                                                                                                                                                                                                                                                                                                                                                                                                                                                                                                                                                                                                                                                                                                                                                                                                                                                                                                                                                                                                                                                                                                                                                                                                                                                                                                                                                                                                                                                                                                                                                                                                                                                                                                                                                                                                                                                                | 2-   |
| Transponder | A, C, S       | Not fitted | 19:34                                                                                                                                                                                                                                                                                                                                                                                                                                                                                                                                                                                                                                                                                                                                                                                                                                                                                                                                                                                                                                                                                                                                                                                                                                                                                                                                                                                                                                                                                                                                                                                                                                                                                                                                                                                                                                                                                                                                                                                                                                                                                                                          |      |
| Reported    |               |            |                                                                                                                                                                                                                                                                                                                                                                                                                                                                                                                                                                                                                                                                                                                                                                                                                                                                                                                                                                                                                                                                                                                                                                                                                                                                                                                                                                                                                                                                                                                                                                                                                                                                                                                                                                                                                                                                                                                                                                                                                                                                                                                                | X    |
| Colours     | White/blue/   | White      | 19:22                                                                                                                                                                                                                                                                                                                                                                                                                                                                                                                                                                                                                                                                                                                                                                                                                                                                                                                                                                                                                                                                                                                                                                                                                                                                                                                                                                                                                                                                                                                                                                                                                                                                                                                                                                                                                                                                                                                                                                                                                                                                                                                          | 1-   |
|             | orange        |            | 19:10                                                                                                                                                                                                                                                                                                                                                                                                                                                                                                                                                                                                                                                                                                                                                                                                                                                                                                                                                                                                                                                                                                                                                                                                                                                                                                                                                                                                                                                                                                                                                                                                                                                                                                                                                                                                                                                                                                                                                                                                                                                                                                                          |      |
| Lighting    | HISLs         | None       | The state of the s | 111  |
| Conditions  | VMC           | VMC        | 1018:58                                                                                                                                                                                                                                                                                                                                                                                                                                                                                                                                                                                                                                                                                                                                                                                                                                                                                                                                                                                                                                                                                                                                                                                                                                                                                                                                                                                                                                                                                                                                                                                                                                                                                                                                                                                                                                                                                                                                                                                                                                                                                                                        | 6    |
| Visibility  | >10km         | NK         | lotor V. Littlemore                                                                                                                                                                                                                                                                                                                                                                                                                                                                                                                                                                                                                                                                                                                                                                                                                                                                                                                                                                                                                                                                                                                                                                                                                                                                                                                                                                                                                                                                                                                                                                                                                                                                                                                                                                                                                                                                                                                                                                                                                                                                                                            | 0-   |
| Altitude/FL | 3500ft        | NK         | Garsington                                                                                                                                                                                                                                                                                                                                                                                                                                                                                                                                                                                                                                                                                                                                                                                                                                                                                                                                                                                                                                                                                                                                                                                                                                                                                                                                                                                                                                                                                                                                                                                                                                                                                                                                                                                                                                                                                                                                                                                                                                                                                                                     | -    |
| Altimeter   | QNH (1015hPa) | NK         | 2001                                                                                                                                                                                                                                                                                                                                                                                                                                                                                                                                                                                                                                                                                                                                                                                                                                                                                                                                                                                                                                                                                                                                                                                                                                                                                                                                                                                                                                                                                                                                                                                                                                                                                                                                                                                                                                                                                                                                                                                                                                                                                                                           | 玄    |
| Heading     | 015°          | NK         | Tool                                                                                                                                                                                                                                                                                                                                                                                                                                                                                                                                                                                                                                                                                                                                                                                                                                                                                                                                                                                                                                                                                                                                                                                                                                                                                                                                                                                                                                                                                                                                                                                                                                                                                                                                                                                                                                                                                                                                                                                                                                                                                                                           | 2    |
| Speed       | 145kt         | NK         | DA42 Baldon                                                                                                                                                                                                                                                                                                                                                                                                                                                                                                                                                                                                                                                                                                                                                                                                                                                                                                                                                                                                                                                                                                                                                                                                                                                                                                                                                                                                                                                                                                                                                                                                                                                                                                                                                                                                                                                                                                                                                                                                                                                                                                                    | E,   |
| ACAS/TAS    | TAS           | NK         | ay Marsh Marsh                                                                                                                                                                                                                                                                                                                                                                                                                                                                                                                                                                                                                                                                                                                                                                                                                                                                                                                                                                                                                                                                                                                                                                                                                                                                                                                                                                                                                                                                                                                                                                                                                                                                                                                                                                                                                                                                                                                                                                                                                                                                                                                 | -    |
| Alert       | None          | NK         | Baldon Baldon                                                                                                                                                                                                                                                                                                                                                                                                                                                                                                                                                                                                                                                                                                                                                                                                                                                                                                                                                                                                                                                                                                                                                                                                                                                                                                                                                                                                                                                                                                                                                                                                                                                                                                                                                                                                                                                                                                                                                                                                                                                                                                                  | 3    |
| Separation  |               |            | Chisekanoton                                                                                                                                                                                                                                                                                                                                                                                                                                                                                                                                                                                                                                                                                                                                                                                                                                                                                                                                                                                                                                                                                                                                                                                                                                                                                                                                                                                                                                                                                                                                                                                                                                                                                                                                                                                                                                                                                                                                                                                                                                                                                                                   | 15   |
| Reported    | 250ft V/0m H  | NK         |                                                                                                                                                                                                                                                                                                                                                                                                                                                                                                                                                                                                                                                                                                                                                                                                                                                                                                                                                                                                                                                                                                                                                                                                                                                                                                                                                                                                                                                                                                                                                                                                                                                                                                                                                                                                                                                                                                                                                                                                                                                                                                                                |      |
| Recorded    | 180ft V/      | 0.1nm H    |                                                                                                                                                                                                                                                                                                                                                                                                                                                                                                                                                                                                                                                                                                                                                                                                                                                                                                                                                                                                                                                                                                                                                                                                                                                                                                                                                                                                                                                                                                                                                                                                                                                                                                                                                                                                                                                                                                                                                                                                                                                                                                                                |      |

## **Military ATM**

The incident occurred on 31 Jul 15 at 1020, 5nm north of RAF Benson. The Airprox was between a DA42 and a glider; the DA42 was on handover between RAF Benson and RAF Brize Norton requesting a Traffic Service. The Radar Analysis Cell captured the incident at 1019:46 with 0.1nm horizontal separation based upon the London QNH of 1020 hPa. At 1016:57, Benson called Traffic Information on a non-Airprox Benson squawk and then provided more information at 1017:31 (Figure 1) as, "traffic right one o'clock six miles opposite direction, no height information."

Figure 2: Geometry at 1018:43

The CPA was at 1019:46 (Figure 3), however, the DA42 crew did not contact Brize Radar until 1021:36; they were immediately identified for a Traffic Service.

Figure 3: CPA at 1019:46