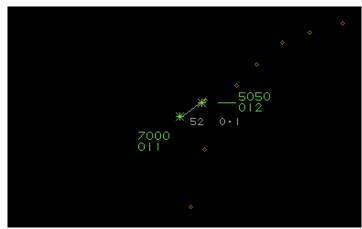

### **CAA ATSI**

ATSI had access to one pilot report, the Swanwick Radar recording and recordings of the relevant radio frequencies. The pilot of the C182 reports listening in to the Liverpool frequency for 5 minutes prior to establishing contact. At 1724:50 a clearance to join controlled airspace via Oulton Park was issued by Liverpool. A Basic Service was agreed outside Controlled Airspace and the C182 was given a SSR code of 5050. The issuance of such a code does not constitute the provision of a surveillance related service<sup>1</sup>. The C182 reported at Oulton Park at 1728:48 but it was approximately 20 seconds before this was acknowledged by the controller. When the call was acknowledged generic traffic information was passed to advise the C182 of traffic in the vicinity that was not working Liverpool. CPA occurred at 1729:27, vertical 100ft and approximately 0.1NM horizontally (Figure 1). Oulton Park VRP is approximately 1 NM southeast of the Liverpool CTR (Figure 2). The unknown aircraft had been routing eastbound until approximately 2 minutes prior to the reported Airprox, when it had turned left onto a westerly track. Under a Basic Service a controller is not required to monitor a flight. Whether traffic information has been provided or not, the pilot remains responsible for collision avoidance without assistance from the controller.2

<sup>&</sup>lt;sup>1</sup> CAP493 Section 1 Chapter 12 para 2D.

<sup>&</sup>lt;sup>2</sup> CAP493 Section 1 Chapter 12 para 2E.5

Figure 1 – CPA – Swanwick MRT at 1729:27