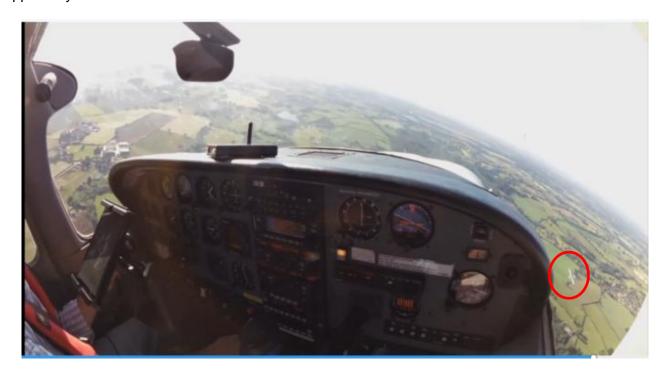

### **Factual Background**

The Liverpool weather at the time of the incident was:

METAR EGGP 231720Z 30007KT 270V340 CAVOK 17/10 Q1018

The C182 pilot provided a screen grab of his cockpit video, showing the other aircraft at bottom right, apparently in a left turn:

In considering the cause of the Airprox, the Board noted that neither pilot had seen each other and that this was the reason they had come into proximity. The Board were fortunate that the C182 pilot had provided video of the encounter and, in examining this video; members agreed that safety margins had been much reduced below the norm.