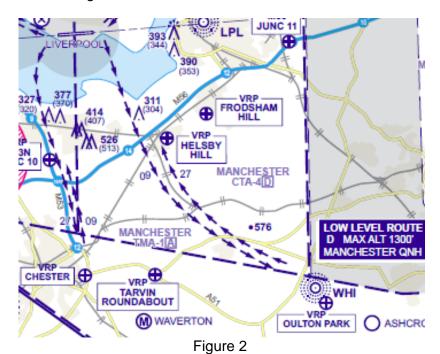

### **CAA ATSI**

ATSI had access to one pilot report, the Swanwick Radar recording and recordings of the relevant radio frequencies. The pilot of the C182 reports listening in to the Liverpool frequency for 5 minutes prior to establishing contact. At 1724:50 a clearance to join controlled airspace via Oulton Park was issued by Liverpool. A Basic Service was agreed outside Controlled Airspace and the C182 was given a SSR code of 5050. The issuance of such a code does not constitute the provision of a surveillance related service<sup>1</sup>. The C182 reported at Oulton Park at 1728:48 but it was approximately 20 seconds before this was acknowledged by the controller. When the call was acknowledged generic traffic information was passed to advise the C182 of traffic in the vicinity that was not working Liverpool. CPA occurred at 1729:27, vertical 100ft and approximately 0.1NM horizontally (Figure 1). Oulton Park VRP is approximately 1 NM southeast of the Liverpool CTR (Figure 2). The unknown aircraft had been routing eastbound until approximately 2 minutes prior to the reported Airprox, when it had turned left onto a westerly track. Under a Basic Service a controller is not required to monitor a flight. Whether traffic information has been provided or not, the pilot remains responsible for collision avoidance without assistance from the controller.2