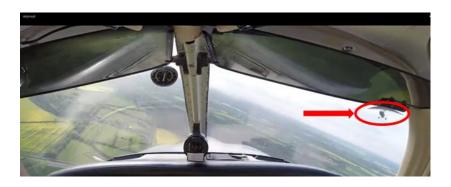

### **UKAB Secretariat**

The PA28 and microlight pilots shared an equal responsibility for collision avoidance and not to operate in such proximity to other aircraft as to create a collision hazard<sup>4</sup>. The incident geometry was converging and the PA28 pilot was required to give way to the microlight<sup>5</sup>. A screen grab of the situation close to CPA is shown below with the microlight highlighted to the right of the windscreen.