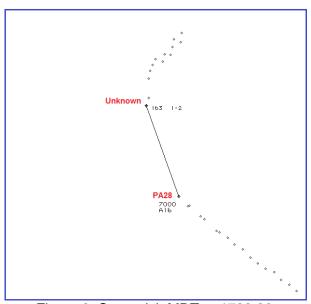

Figure 2: Swanwick MRT at 1728:26

The PA28 pilot's written report indicated that he had changed frequency from East Midlands Radar to Nottingham Radio. The PA28 was inbound to Nottingham after the official aerodrome operational hours and Nottingham ATSU confirmed that the PA28 was a locally based aircraft. The Air/Ground frequency would not have been manned outside the official opening hours.

At 1728:44, the distance between the two aircraft was 0.2nm and the PA28 was indicating 1500ft as shown in Figure 3.

Figure 3: Swanwick MRT at 1728:44

CPA occurred between radar updates at about 1728:46. At 1728:48, the two aircraft had passed abeam and the PA28 was indicating 1400ft, see Figure 4.