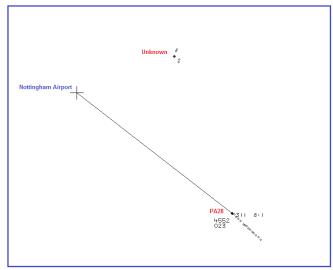

unknown microlight was shown as an area radar primary contact passing 4.3nm to the eastnortheast of Nottingham Airport on a southerly track, see Figure 1.

Figure 1: Swanwick MRT at 1726:10

The two aircraft continued to converge and, at 1728:26, the PA28 was shown displaying the general conspicuity code 7000 with the unknown contact in the PA28's 1 o'clock at a range of 1.2nm, see Figure 2.