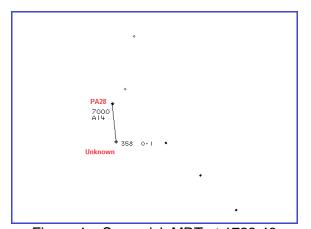

At 1728:44, the distance between the two aircraft was 0.2nm and the PA28 was indicating 1500ft as shown in Figure 3.

Figure 3: Swanwick MRT at 1728:44

CPA occurred between radar updates at about 1728:46. At 1728:48, the two aircraft had passed abeam and the PA28 was indicating 1400ft, see Figure 4.

Figure 4 - Swanwick MRT at 1728:48

Neither pilot was in receipt of an Air Traffic Service and in Class G airspace pilots are responsible for their own collision avoidance.