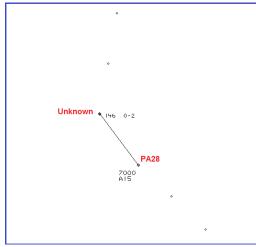

At 1728:44, the distance between the two aircraft was 0.2nm and the PA28 was indicating 1500ft as shown in Figure 3.

Figure 3: Swanwick MRT at 1728:44

CPA occurred between radar updates at about 1728:46. At 1728:48, the two aircraft had passed abeam and the PA28 was indicating 1400ft, see Figure 4.