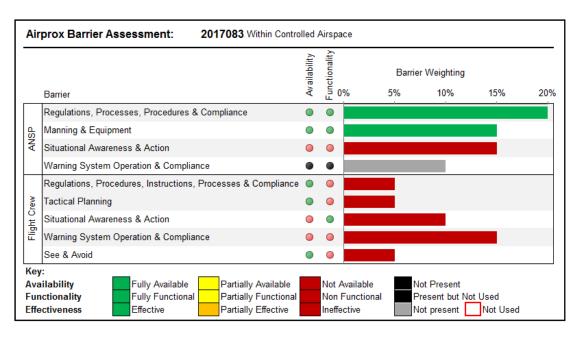

## Safety Barrier Assessment<sup>3</sup>

In assessing the effectiveness of the safety barriers associated with this incident, the Board concluded that the key factors had been that:

#### **ANSP**

**Situational Awareness & Action** was assessed as **ineffective** because the unknown aircraft did not show on the radar and so the controller had no way of knowing that it was there.

# **Flight Crew**

Regulations, Procedures Instructions, Processes & Compliance was assessed as ineffective because the unknown aircraft should not have been flown in the Gatwick CTZ.

**Tactical Planning** was also assessed as **ineffective** because the pilot of the unknown aircraft should have known that he wasn't allowed to fly there.

**Situational Awareness & Action** was assessed as **ineffective** because the A319 pilot had no information about the unknown aircraft, nor was there any way for him to receive such information.

**Warning System Operation and Compliance** was assessed as **ineffective** because the A319's TCAS could not alert the pilot to the unknown aircraft because it wasn't squawking.

**See and Avoid** was assessed as **ineffective** because the A319 pilot estimated he only had 2 seconds to take avoiding action, which was not enough time for him to react.

<sup>&</sup>lt;sup>3</sup> The UK Airprox Board scheme for assessing the Availability, Functionality and Effectiveness of safety barriers can be found on the <u>UKAB Website</u>.