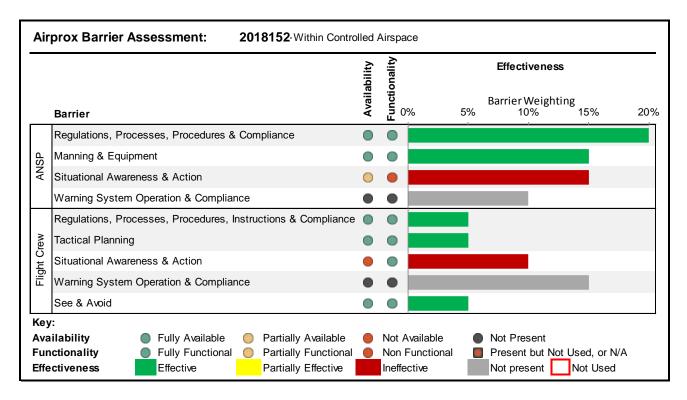

# Safety Barrier Assessment<sup>2</sup>

In assessing the effectiveness of the safety barriers associated with this incident, the Board concluded that the key factors had been that:

### ANSP:

**Situational Awareness and Action** were assessed as **ineffective** because although the Heathrow Radar controller might have known the location of the model flying site, he could not detect the model itself.

# Flight Crew:

**Situational Awareness and Action** were assessed as **ineffective** because the MD902 pilot was not aware of the model flying activity until he saw the model.

\_

<sup>&</sup>lt;sup>2</sup> The UK Airprox Board scheme for assessing the Availability, Functionality and Effectiveness of safety barriers can be found on the <u>UKAB Website</u>.