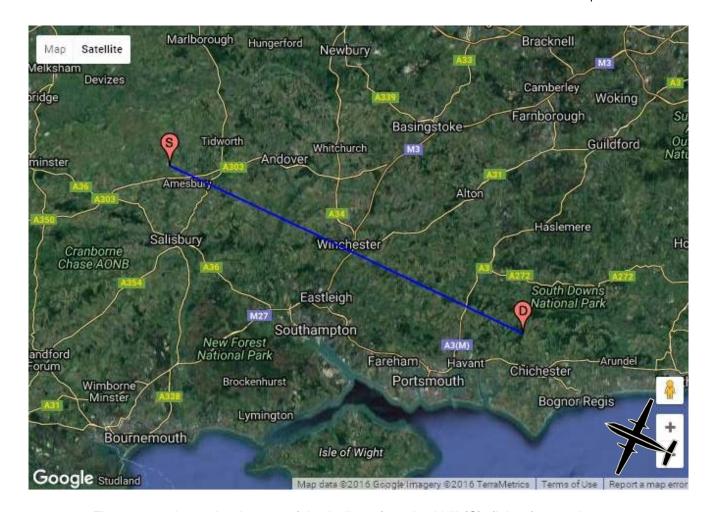

#### **UKAB Secretariat**

An estimated track of the Met Office Balloon is at Figure 1. At the same time the radar replay shows the DHC8 just off the south coast. It is recognised that amateur balloon launches up to an altitude of many tens of thousands of feet are also conducted but these require CAA permission; there was no record of a CAA permission near that location for the date of the Airprox.

Figure 1, estimated trajectory of the balloon from Larkhill (S), flying for 67mins